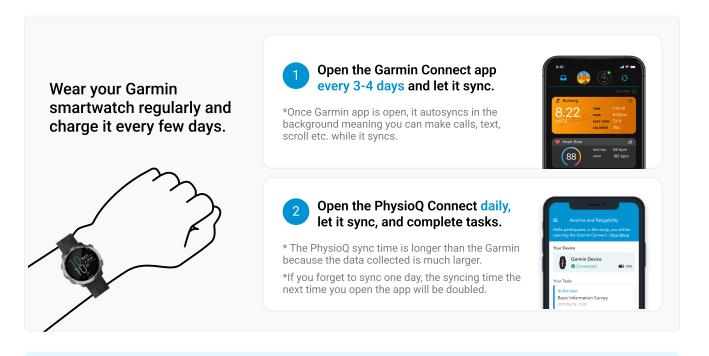

## Instructions for the duration of study

When syncing PhysioQ Connect, be sure to close all other open apps in the background. PhysioQ is greedy and does not like to share RAM space.

To ensure success, open the PhysioQ Connect app before going to sleep and let Syncing PhysioQ **Connect App** 

2

it sync in the foreground overnight.

App won't say upload/sync "complete"; it will go from "connected" -> "syncing" and back to "connected" as the sync process is ongoing.

For additional questions, please email your researcher directly. For technical support, you can reach out to support@labfront.com