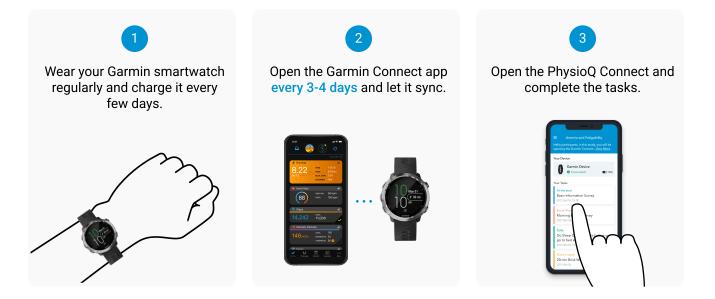

## Instructions for the duration of study

## Q<sup>⁺</sup>. Notes

?

- While the Garmin app is syncing, you can still use your phone (i.e. can still send messages, answer calls, browse the web, etc.)
- You must have internet connection and bluetooth enabled in order for sync to be successful (for both Garmin and PhysioQ Connect).