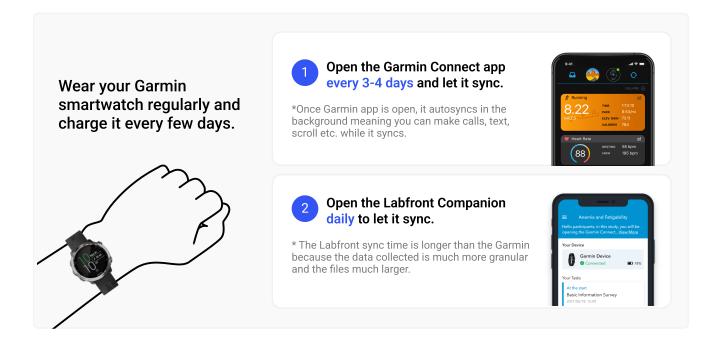

## Instructions for the duration of study

- If you forget to sync one day, the syncing time the next time you open the app will be doubled.
- You must have internet connection and bluetooth enabled in order for sync to be successful (for both Garmin and Labfront Companion).